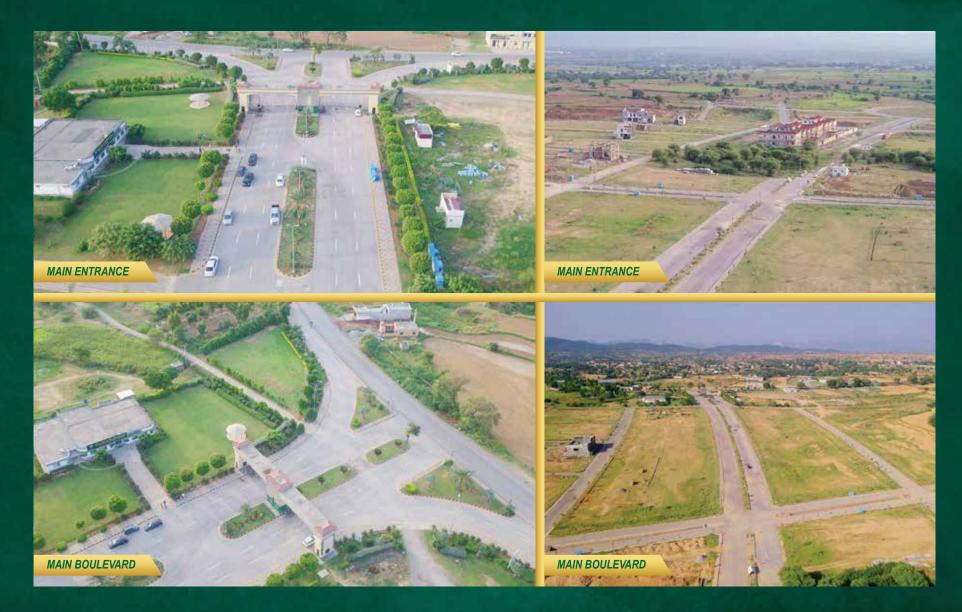

# WELCOME TO YOUR NEW HOME GRACELAND HOUSING





#### **LOCATION EXPLAINED**

Enjoy your life at Graceland Housing - in the new economic growth zone around Islamabad international airport with all important landmarks of Islamabad within easy access of a few minutes drive.



## **MAIN GATE & BOULEVARD**







## **FINISHED VILLAS**







### **UNDER CONSTRUCTION VILLAS**















## **UNDER CONSTRUCTION COMMERCIAL & FRONT ELEVATIONS**















#### **FACILITIES & AMENITIES**







# PARK'S, PLAY AREA & MINI GOLF











## **GRAND MOSQUE & WATER TANK**











### **CIVIC FACILITIES**



### OVERALL DEVELOPED RESIDENTIAL & COMMERCIAL AREA













#### **Development Partners**

















FOR BOOKINGS, CALL 0307 777 3356

www.gracelandhousing.com





SCAN QR CODE FOR WHATSAPP

Graceland Housing Main Fateh Jang Road, Near New Islamabad International Airport